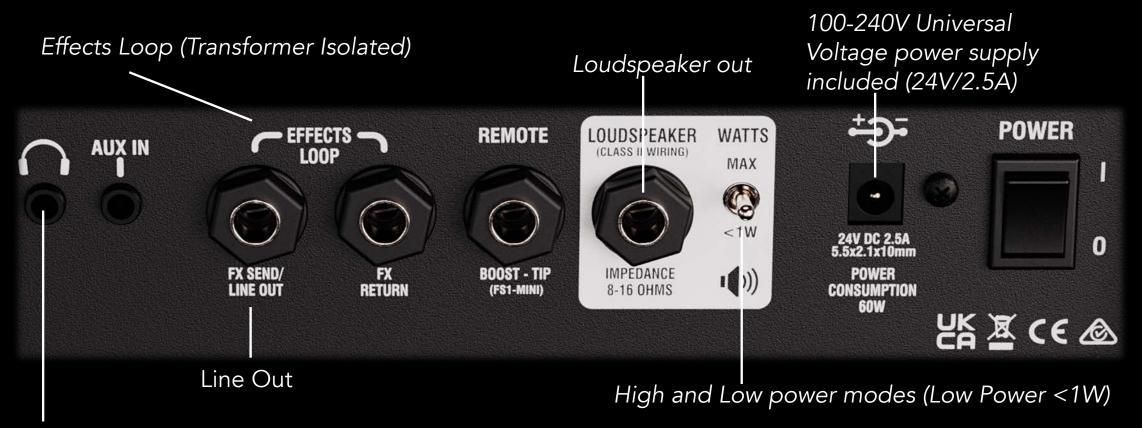

#### FEATURE-PACKED

CH1 with selectable ASYM/CLEAN/SYM modes

3 Band Passive EQ Tone Stack

Loudspeaker out

XLR DI OUT Loaded with two, switchable high-quality Laney customs IRs 1x12" & 4x12" cabs.

100-240V Universal Voltage power supply included (24V/2.5A)