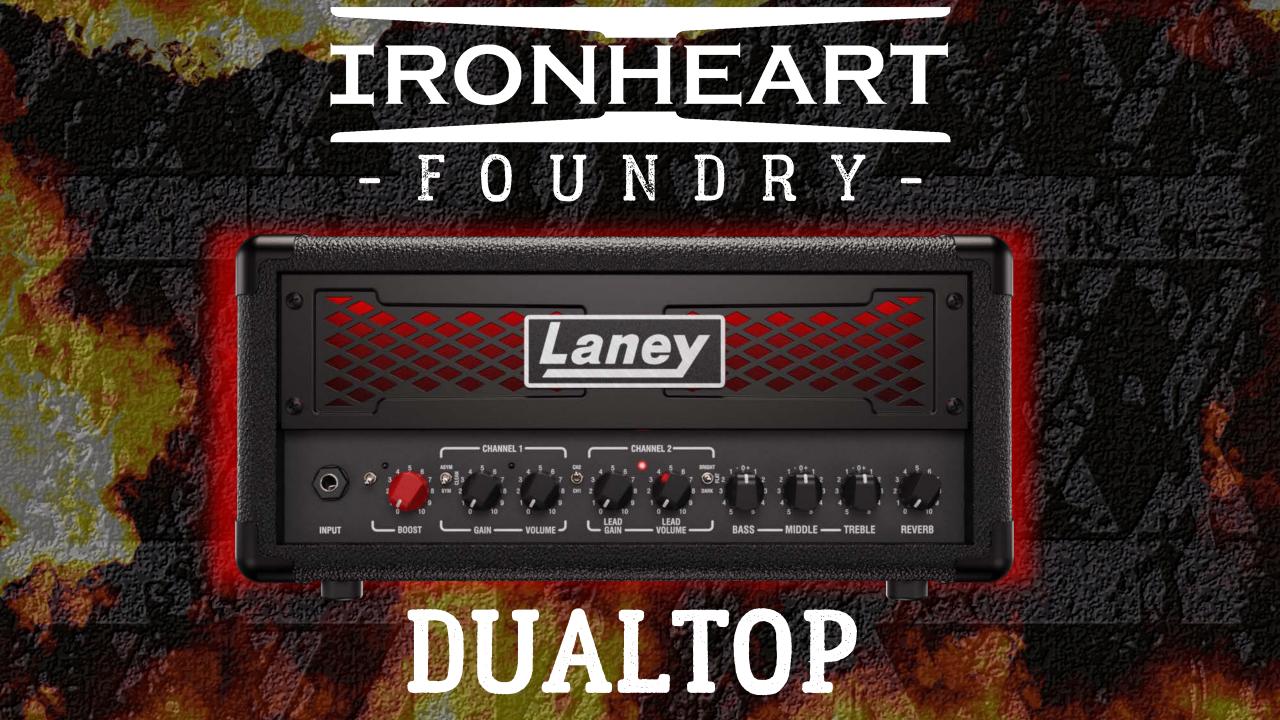

### IRONHEART

- FOUNDRY-

LEADTOP & DUALTOP

The IRONHEART DUALTOP & LEADTOP are the latest addition to our FOUNDRY range. Joining the already hugely successful LOUDPEDAL. These 60-Watt amplifiers serve up the power, dynamism and versatility of our critically-acclaimed IRONHEART tube range in compact, portable solutions that are practical and a lot of fun to use!

Beginning with the LOUDPEDAL we now present to you the LEADTOP and DUALTOP.

## DUALTOP LEADTOP