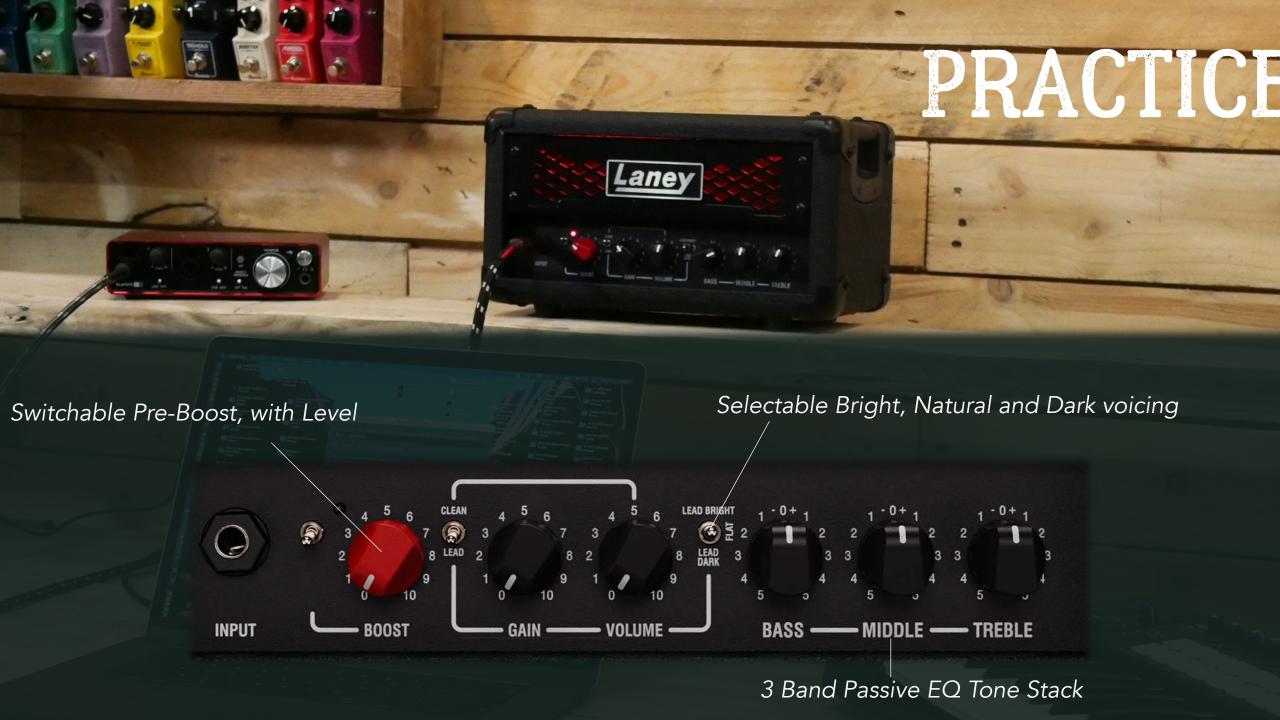

#### FEATURE-PACKED

CH1 with selectable ASYM/CLEAN/SYM modes

3 Band Passive EQ Tone Stack

Loudspeaker out

XLR DI OUT Loaded with two, switchable high-quality Laney customs IRs 1x12" & 4x12" cabs.

100-240V Universal Voltage power supply included (24V/2.5A)