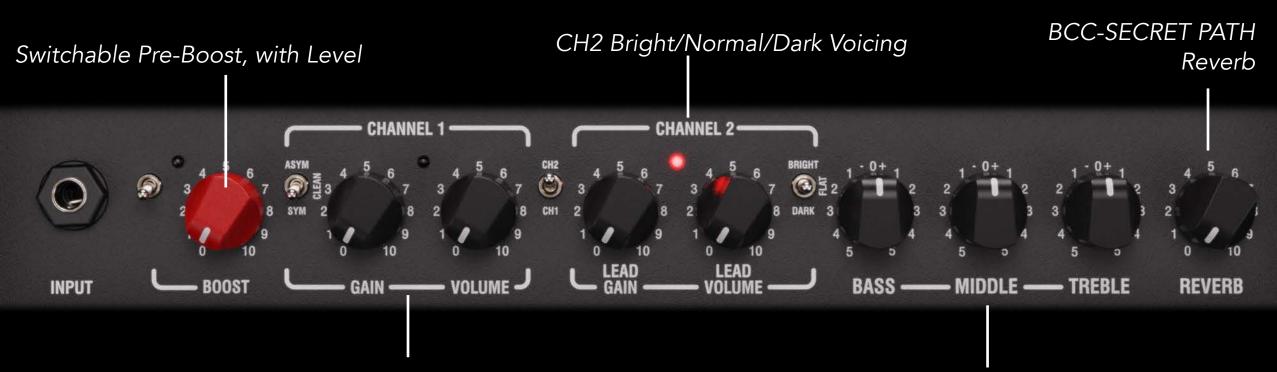

### VERSATILE

Cabinet emulated Headphone *Output* 

| Model                          | IRF-LEADTOP                                                                                                                                                                                                                                              |
|--------------------------------|----------------------------------------------------------------------------------------------------------------------------------------------------------------------------------------------------------------------------------------------------------|
| Туре                           | Guitar Amplifier Head                                                                                                                                                                                                                                    |
| Input Impedance                | 1ΜΩ                                                                                                                                                                                                                                                      |
| Line Output Impedance          | $100\Omega$                                                                                                                                                                                                                                              |
| Minimum Speaker Impedance      | $8\Omega$                                                                                                                                                                                                                                                |
| Amplifier Power                | 60W RMS                                                                                                                                                                                                                                                  |
| Controls                       | Gain, Volume with Clean, Rhythm, Lead switch and Natural, Bright, dark switch. Input pre- boost level and footswitch with LED indicator. Bass, Middle, treble controls. On/Off soft start power switch, DI out emulation on/off and ground link switches |
| Inputs                         | 6.3mm (1/4") Mono Instrument Input Jack, 3.5mm stereo aux in jack                                                                                                                                                                                        |
| Outputs                        | 6.3mm (1/4") Mono Speaker Output Jack, 6.3mm FX Send (Transformer Isolated), 6,3mm FX Return jack, Balanced Male XLR DI out, 3.5mm stereo headphone jack                                                                                                 |
| Power Supply                   | Regulated 24V 2.5A 60W DC PSU Included: centre Positive, 2.1 x 5.5 x 12mm connector type                                                                                                                                                                 |
| Typical Power Consumption      | 60W                                                                                                                                                                                                                                                      |
| Unit dimensions (HWD)          | 163 x 292 x 184mm, (6.4" x 11.5" x 7.2")                                                                                                                                                                                                                 |
| Unit weight                    | 3.67Kg, (8.1 lbs)                                                                                                                                                                                                                                        |
| Carton dimensions (HWD)        | 255 x 450 x 265mm, (10" x 17.7" x 10.4"), 0.03 M3                                                                                                                                                                                                        |
| Packed Weight                  | 4.7Kg, (10.4 lbs)                                                                                                                                                                                                                                        |
| EAN Code (Single)              | 5060109458541                                                                                                                                                                                                                                            |
| Master Carton Dimensions (HWD) | 270 x 480 x 540mm, (10.6" x 18.9" x 21.3"), 0.07 M3                                                                                                                                                                                                      |
| Master Shipping Carton Weight  | 10.4Kg, (22.9 lbs)                                                                                                                                                                                                                                       |
| EAN Code (Shipping)            | 5060109458558 (2 pcs)                                                                                                                                                                                                                                    |

TWIN channel amp with high quality Laney IRs

2 Independent Channels

#### FEATURE-PACKED

CH1 with selectable ASYM/CLEAN/SYM modes

3 Band Passive EQ Tone Stack

Loudspeaker out

XLR DI OUT Loaded with two, switchable high-quality Laney customs IRs 1x12" & 4x12" cabs.

100-240V Universal Voltage power supply included (24V/2.5A)