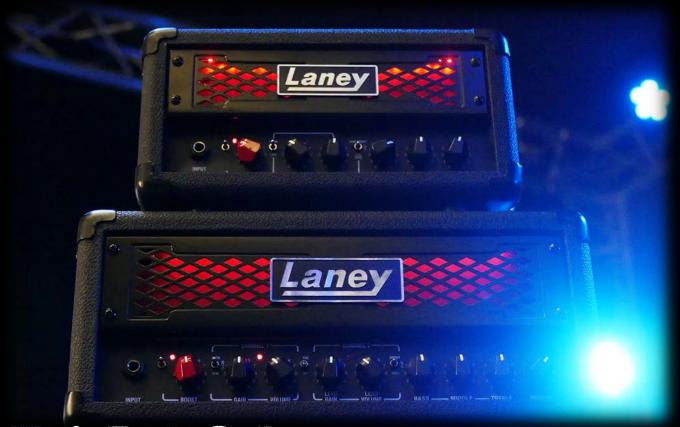

## DUALTOP LEADTOP

# LEADTOP -DUALTOP -IRT60H -

TWIN channel amp with high quality Laney IRs

2 Independent Channels