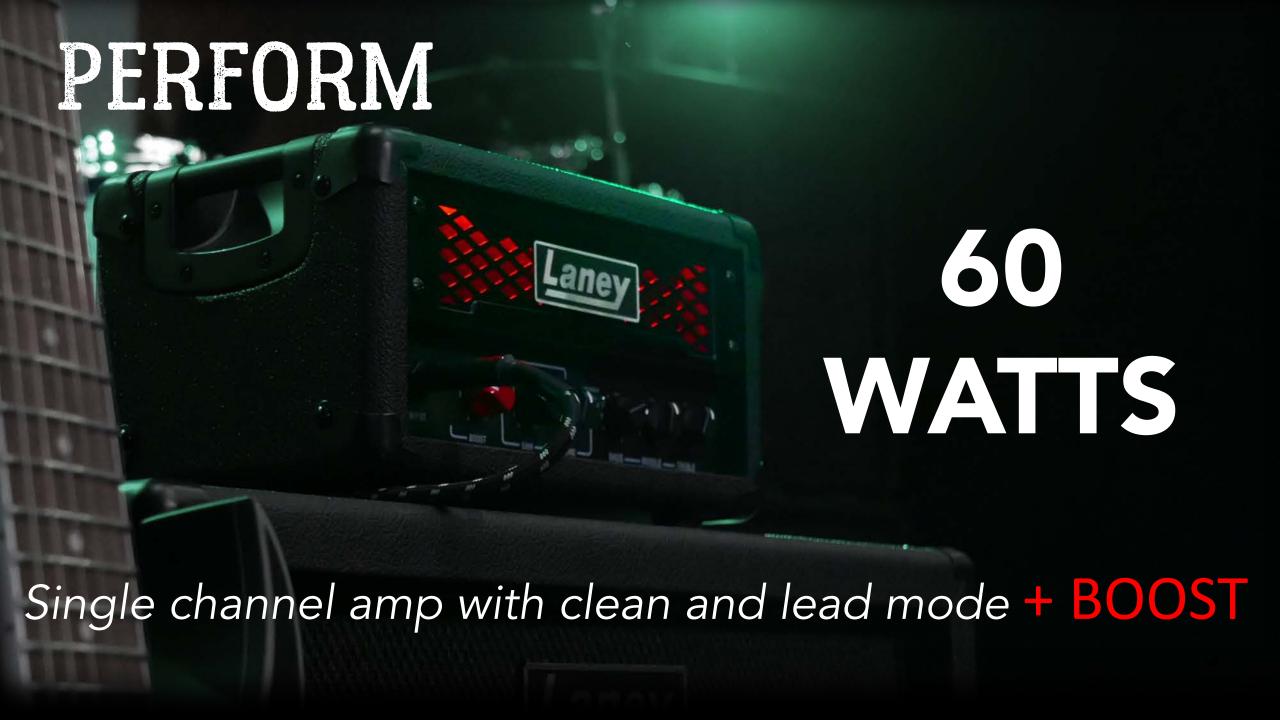

### IRONHEART

- FOUNDRY-

LEADTOP & DUALTOP

The IRONHEART DUALTOP & LEADTOP are the latest addition to our FOUNDRY range. Joining the already hugely successful LOUDPEDAL. These 60-Watt amplifiers serve up the power, dynamism and versatility of our critically-acclaimed IRONHEART tube range in compact, portable solutions that are practical and a lot of fun to use!

In a market currently served by generic budget amps, we have delivered a UK designed, powerful and great sounding pair of guitar amplifiers that are sure to turn heads.

James Laney - CEO

The IRONHEART FOUNDRY series has taken the sheer power and dynamism of our IRONHEART tube amps and smelted and forged their characteristics to deliver monstrous power and incredible versatility in an ultra-compact form.