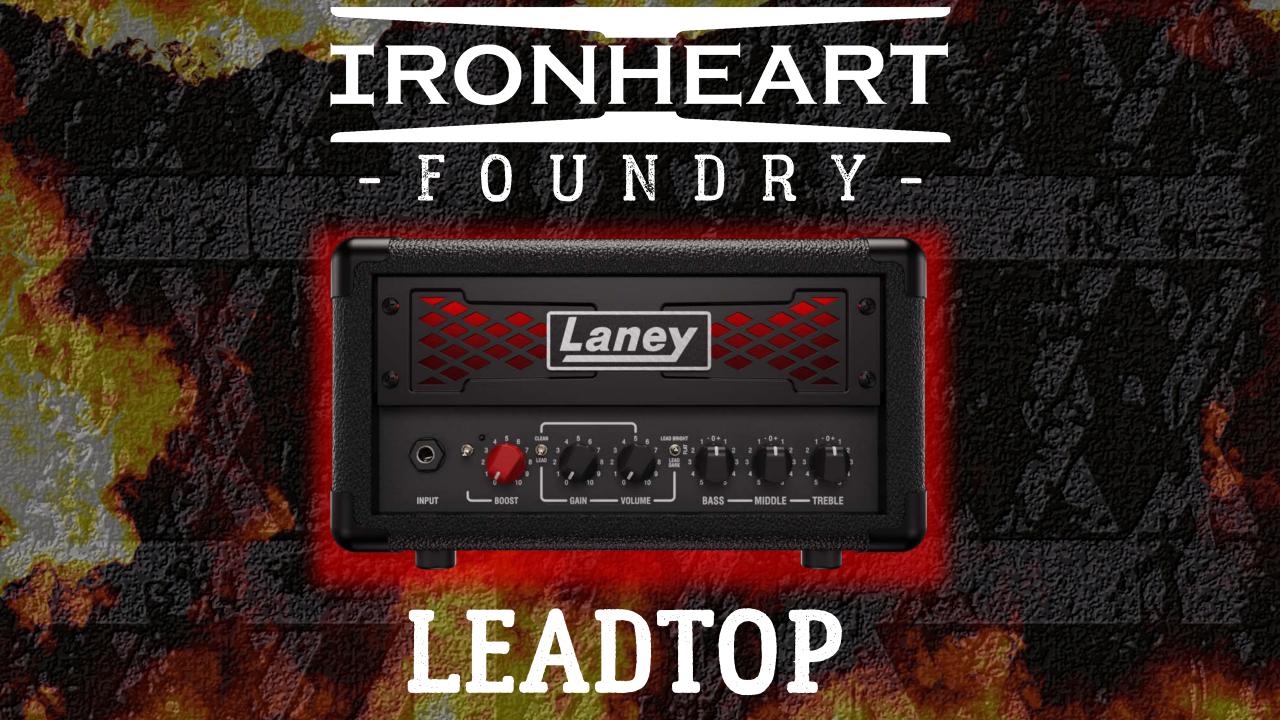

### IRONHEART

- FOUNDRY-

LEADTOP & DUALTOP

The IRONHEART DUALTOP & LEADTOP are the latest addition to our FOUNDRY range. Joining the already hugely successful LOUDPEDAL. These 60-Watt amplifiers serve up the power, dynamism and versatility of our critically-acclaimed IRONHEART tube range in compact, portable solutions that are practical and a lot of fun to use!

Beginning with the LOUDPEDAL we now present to you the LEADTOP and DUALTOP.

### VERSATILE

Cabinet emulated Headphone *Output* 

| Model                          | IRF-LEADTOP                                                                                                                                                                                                                                              |
|--------------------------------|----------------------------------------------------------------------------------------------------------------------------------------------------------------------------------------------------------------------------------------------------------|
| Туре                           | Guitar Amplifier Head                                                                                                                                                                                                                                    |
| Input Impedance                | 1ΜΩ                                                                                                                                                                                                                                                      |
| Line Output Impedance          | $100\Omega$                                                                                                                                                                                                                                              |
| Minimum Speaker Impedance      | $8\Omega$                                                                                                                                                                                                                                                |
| Amplifier Power                | 60W RMS                                                                                                                                                                                                                                                  |
| Controls                       | Gain, Volume with Clean, Rhythm, Lead switch and Natural, Bright, dark switch. Input pre- boost level and footswitch with LED indicator. Bass, Middle, treble controls. On/Off soft start power switch, DI out emulation on/off and ground link switches |
| Inputs                         | 6.3mm (1/4") Mono Instrument Input Jack, 3.5mm stereo aux in jack                                                                                                                                                                                        |
| Outputs                        | 6.3mm (1/4") Mono Speaker Output Jack, 6.3mm FX Send (Transformer Isolated), 6,3mm FX Return jack, Balanced Male XLR DI out, 3.5mm stereo headphone jack                                                                                                 |
| Power Supply                   | Regulated 24V 2.5A 60W DC PSU Included: centre Positive, 2.1 x 5.5 x 12mm connector type                                                                                                                                                                 |
| Typical Power Consumption      | 60W                                                                                                                                                                                                                                                      |
| Unit dimensions (HWD)          | 163 x 292 x 184mm, (6.4" x 11.5" x 7.2")                                                                                                                                                                                                                 |
| Unit weight                    | 3.67Kg, (8.1 lbs)                                                                                                                                                                                                                                        |
| Carton dimensions (HWD)        | 255 x 450 x 265mm, (10" x 17.7" x 10.4"), 0.03 M3                                                                                                                                                                                                        |
| Packed Weight                  | 4.7Kg, (10.4 lbs)                                                                                                                                                                                                                                        |
| EAN Code (Single)              | 5060109458541                                                                                                                                                                                                                                            |
| Master Carton Dimensions (HWD) | 270 x 480 x 540mm, (10.6" x 18.9" x 21.3"), 0.07 M3                                                                                                                                                                                                      |
| Master Shipping Carton Weight  | 10.4Kg, (22.9 lbs)                                                                                                                                                                                                                                       |
| EAN Code (Shipping)            | 5060109458558 (2 pcs)                                                                                                                                                                                                                                    |