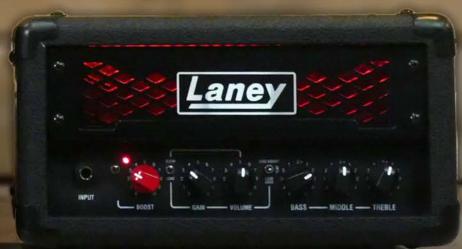

### VERSATILE

Cabinet emulated Headphone *Output* 

| Model                          | IRF-LEADTOP                                                                                                                                                                                                                                              |
|--------------------------------|----------------------------------------------------------------------------------------------------------------------------------------------------------------------------------------------------------------------------------------------------------|
| Туре                           | Guitar Amplifier Head                                                                                                                                                                                                                                    |
| Input Impedance                | 1ΜΩ                                                                                                                                                                                                                                                      |
| Line Output Impedance          | $100\Omega$                                                                                                                                                                                                                                              |
| Minimum Speaker Impedance      | $8\Omega$                                                                                                                                                                                                                                                |
| Amplifier Power                | 60W RMS                                                                                                                                                                                                                                                  |
| Controls                       | Gain, Volume with Clean, Rhythm, Lead switch and Natural, Bright, dark switch. Input pre- boost level and footswitch with LED indicator. Bass, Middle, treble controls. On/Off soft start power switch, DI out emulation on/off and ground link switches |
| Inputs                         | 6.3mm (1/4") Mono Instrument Input Jack, 3.5mm stereo aux in jack                                                                                                                                                                                        |
| Outputs                        | 6.3mm (1/4") Mono Speaker Output Jack, 6.3mm FX Send (Transformer Isolated), 6,3mm FX Return jack, Balanced Male XLR DI out, 3.5mm stereo headphone jack                                                                                                 |
| Power Supply                   | Regulated 24V 2.5A 60W DC PSU Included: centre Positive, 2.1 x 5.5 x 12mm connector type                                                                                                                                                                 |
| Typical Power Consumption      | 60W                                                                                                                                                                                                                                                      |
| Unit dimensions (HWD)          | 163 x 292 x 184mm, (6.4" x 11.5" x 7.2")                                                                                                                                                                                                                 |
| Unit weight                    | 3.67Kg, (8.1 lbs)                                                                                                                                                                                                                                        |
| Carton dimensions (HWD)        | 255 x 450 x 265mm, (10" x 17.7" x 10.4"), 0.03 M3                                                                                                                                                                                                        |
| Packed Weight                  | 4.7Kg, (10.4 lbs)                                                                                                                                                                                                                                        |
| EAN Code (Single)              | 5060109458541                                                                                                                                                                                                                                            |
| Master Carton Dimensions (HWD) | 270 x 480 x 540mm, (10.6" x 18.9" x 21.3"), 0.07 M3                                                                                                                                                                                                      |
| Master Shipping Carton Weight  | 10.4Kg, (22.9 lbs)                                                                                                                                                                                                                                       |
| EAN Code (Shipping)            | 5060109458558 (2 pcs)                                                                                                                                                                                                                                    |