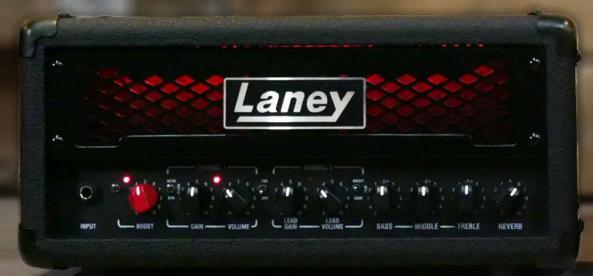

TWIN channel amp with high quality Laney IRs

2 Independent Channels

#### FEATURE-PACKED

CH1 with selectable ASYM/CLEAN/SYM modes

3 Band Passive EQ Tone Stack

Loudspeaker out

XLR DI OUT Loaded with two, switchable high-quality Laney customs IRs 1x12" & 4x12" cabs.

100-240V Universal Voltage power supply included (24V/2.5A)