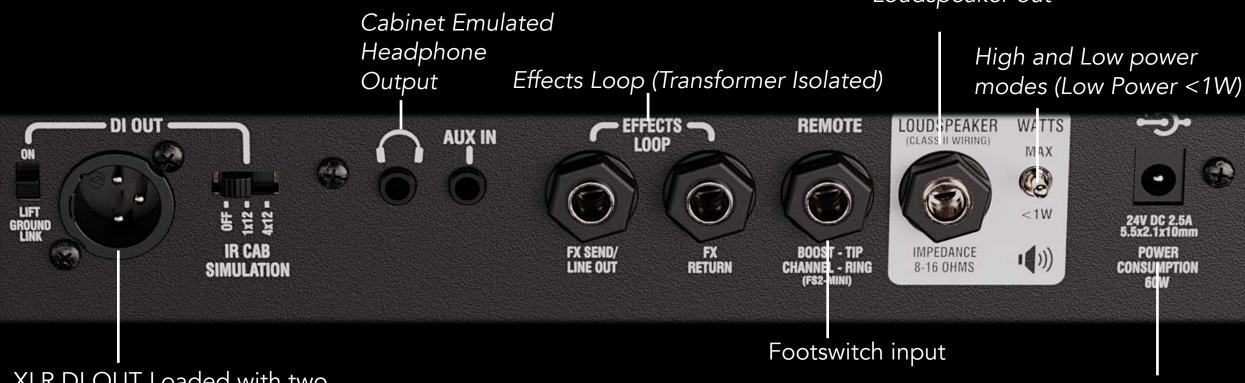

### VERSATILE

Cabinet emulated Headphone *Output* 

| Model                          | IRF-LEADTOP                                                                                                                                                                                                                                              |
|--------------------------------|----------------------------------------------------------------------------------------------------------------------------------------------------------------------------------------------------------------------------------------------------------|
| Туре                           | Guitar Amplifier Head                                                                                                                                                                                                                                    |
| Input Impedance                | 1ΜΩ                                                                                                                                                                                                                                                      |
| Line Output Impedance          | $100\Omega$                                                                                                                                                                                                                                              |
| Minimum Speaker Impedance      | $8\Omega$                                                                                                                                                                                                                                                |
| Amplifier Power                | 60W RMS                                                                                                                                                                                                                                                  |
| Controls                       | Gain, Volume with Clean, Rhythm, Lead switch and Natural, Bright, dark switch. Input pre- boost level and footswitch with LED indicator. Bass, Middle, treble controls. On/Off soft start power switch, DI out emulation on/off and ground link switches |
| Inputs                         | 6.3mm (1/4") Mono Instrument Input Jack, 3.5mm stereo aux in jack                                                                                                                                                                                        |
| Outputs                        | 6.3mm (1/4") Mono Speaker Output Jack, 6.3mm FX Send (Transformer Isolated), 6,3mm FX Return jack, Balanced Male XLR DI out, 3.5mm stereo headphone jack                                                                                                 |
| Power Supply                   | Regulated 24V 2.5A 60W DC PSU Included: centre Positive, 2.1 x 5.5 x 12mm connector type                                                                                                                                                                 |
| Typical Power Consumption      | 60W                                                                                                                                                                                                                                                      |
| Unit dimensions (HWD)          | 163 x 292 x 184mm, (6.4" x 11.5" x 7.2")                                                                                                                                                                                                                 |
| Unit weight                    | 3.67Kg, (8.1 lbs)                                                                                                                                                                                                                                        |
| Carton dimensions (HWD)        | 255 x 450 x 265mm, (10" x 17.7" x 10.4"), 0.03 M3                                                                                                                                                                                                        |
| Packed Weight                  | 4.7Kg, (10.4 lbs)                                                                                                                                                                                                                                        |
| EAN Code (Single)              | 5060109458541                                                                                                                                                                                                                                            |
| Master Carton Dimensions (HWD) | 270 x 480 x 540mm, (10.6" x 18.9" x 21.3"), 0.07 M3                                                                                                                                                                                                      |
| Master Shipping Carton Weight  | 10.4Kg, (22.9 lbs)                                                                                                                                                                                                                                       |
| EAN Code (Shipping)            | 5060109458558 (2 pcs)                                                                                                                                                                                                                                    |

#### FEATURE-PACKED

CH1 with selectable ASYM/CLEAN/SYM modes

3 Band Passive EQ Tone Stack

Loudspeaker out

XLR DI OUT Loaded with two, switchable high-quality Laney customs IRs 1x12" & 4x12" cabs.

100-240V Universal Voltage power supply included (24V/2.5A)