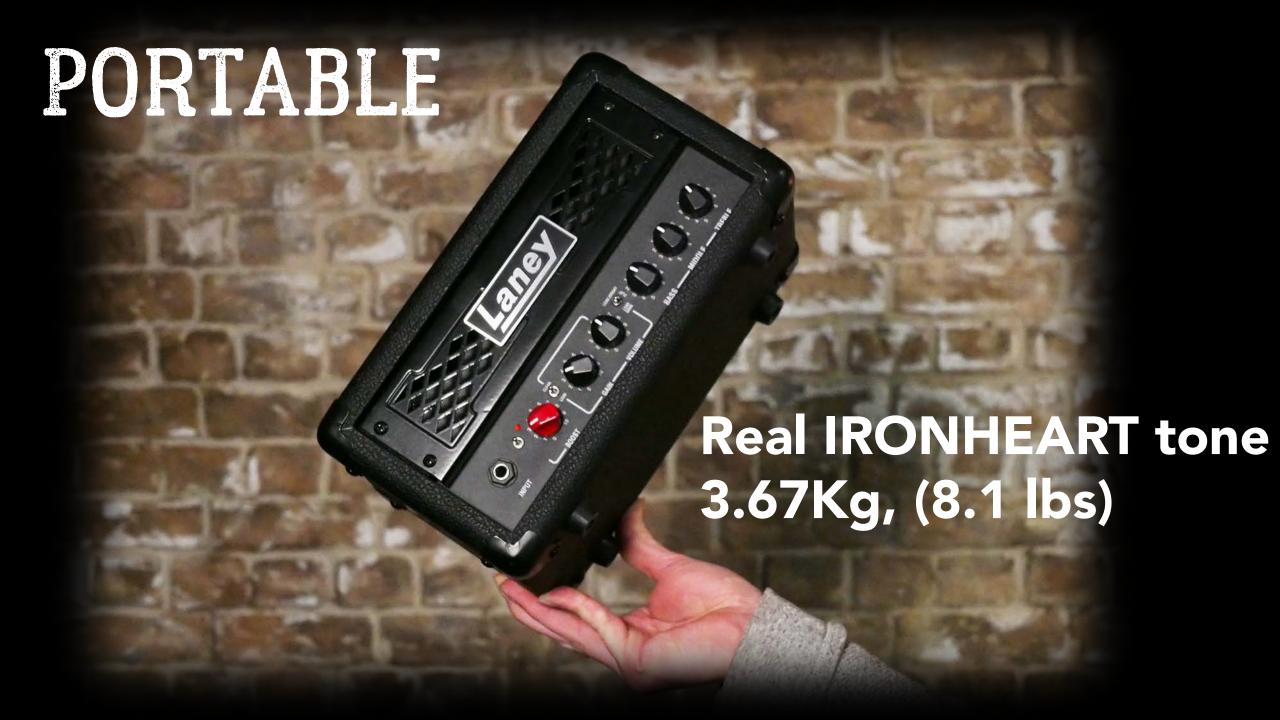

### VERSATILE

Cabinet emulated Headphone *Output* 

| Model                          | IRF-LEADTOP                                                                                                                                                                                                                                              |
|--------------------------------|----------------------------------------------------------------------------------------------------------------------------------------------------------------------------------------------------------------------------------------------------------|
| Туре                           | Guitar Amplifier Head                                                                                                                                                                                                                                    |
| Input Impedance                | 1ΜΩ                                                                                                                                                                                                                                                      |
| Line Output Impedance          | $100\Omega$                                                                                                                                                                                                                                              |
| Minimum Speaker Impedance      | $8\Omega$                                                                                                                                                                                                                                                |
| Amplifier Power                | 60W RMS                                                                                                                                                                                                                                                  |
| Controls                       | Gain, Volume with Clean, Rhythm, Lead switch and Natural, Bright, dark switch. Input pre- boost level and footswitch with LED indicator. Bass, Middle, treble controls. On/Off soft start power switch, DI out emulation on/off and ground link switches |
| Inputs                         | 6.3mm (1/4") Mono Instrument Input Jack, 3.5mm stereo aux in jack                                                                                                                                                                                        |
| Outputs                        | 6.3mm (1/4") Mono Speaker Output Jack, 6.3mm FX Send (Transformer Isolated), 6,3mm FX Return jack, Balanced Male XLR DI out, 3.5mm stereo headphone jack                                                                                                 |
| Power Supply                   | Regulated 24V 2.5A 60W DC PSU Included: centre Positive, 2.1 x 5.5 x 12mm connector type                                                                                                                                                                 |
| Typical Power Consumption      | 60W                                                                                                                                                                                                                                                      |
| Unit dimensions (HWD)          | 163 x 292 x 184mm, (6.4" x 11.5" x 7.2")                                                                                                                                                                                                                 |
| Unit weight                    | 3.67Kg, (8.1 lbs)                                                                                                                                                                                                                                        |
| Carton dimensions (HWD)        | 255 x 450 x 265mm, (10" x 17.7" x 10.4"), 0.03 M3                                                                                                                                                                                                        |
| Packed Weight                  | 4.7Kg, (10.4 lbs)                                                                                                                                                                                                                                        |
| EAN Code (Single)              | 5060109458541                                                                                                                                                                                                                                            |
| Master Carton Dimensions (HWD) | 270 x 480 x 540mm, (10.6" x 18.9" x 21.3"), 0.07 M3                                                                                                                                                                                                      |
| Master Shipping Carton Weight  | 10.4Kg, (22.9 lbs)                                                                                                                                                                                                                                       |
| EAN Code (Shipping)            | 5060109458558 (2 pcs)                                                                                                                                                                                                                                    |